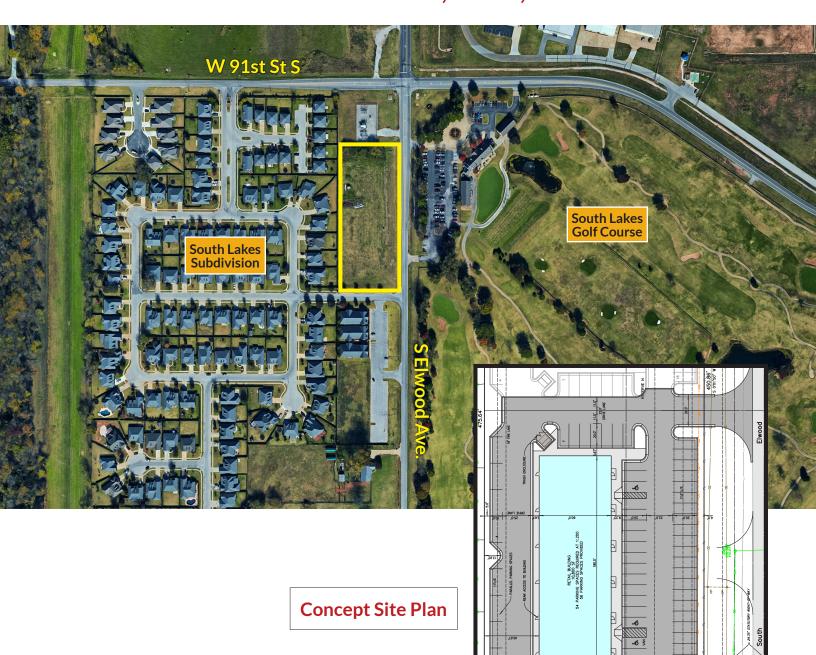

## **COMMERCIAL LAND FOR SALE** — Features:

- 2 Acres
- Utilities to the Site
- Platted with Zoning CS (Commercial Shopping) under PUD – 25
- Easy access to Creek Turnpike and Highway 75
- Close proximity to the Oklahoma Aquarium, and the popular River Walk Crossing, which features Restaurants and Shopping
- Located next to Jones Riverside Airport
- Across the street from 18-hole South Lakes Golf Course