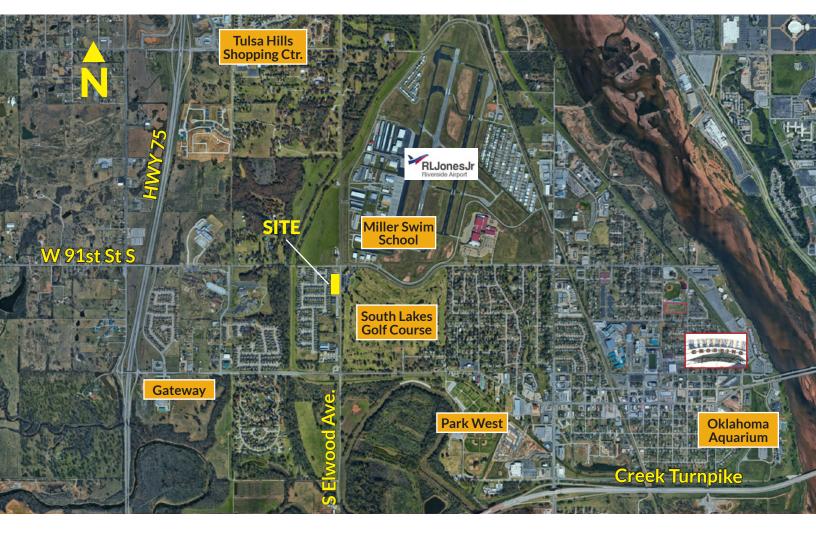

## **COMMERCIAL LAND FOR SALE** — Features:

- 2 Acres
- Utilities to the Site
- Platted with Zoning CS (Commercial Shopping) under PUD – 25
- Easy access to Creek Turnpike and Highway 75
- Close proximity to the Oklahoma Aquarium, and the popular River Walk Crossing, which features Restaurants and Shopping
- Located next to Jones Riverside Airport
- Across the street from 18-hole South Lakes Golf Course